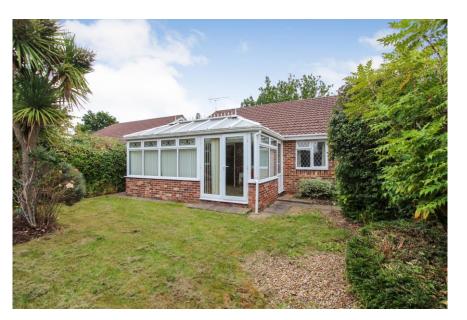

Towards the rear of the bungalow, the kitchen showcases a complement of wooden wall and base units, offering ample storage, along with the provision for additional appliances. This space seamlessly connects to a bright and inviting 17ft conservatory, perfect for relaxation. Through double doors, you step out to the private garden, characterized by its predominantly lush lawn.