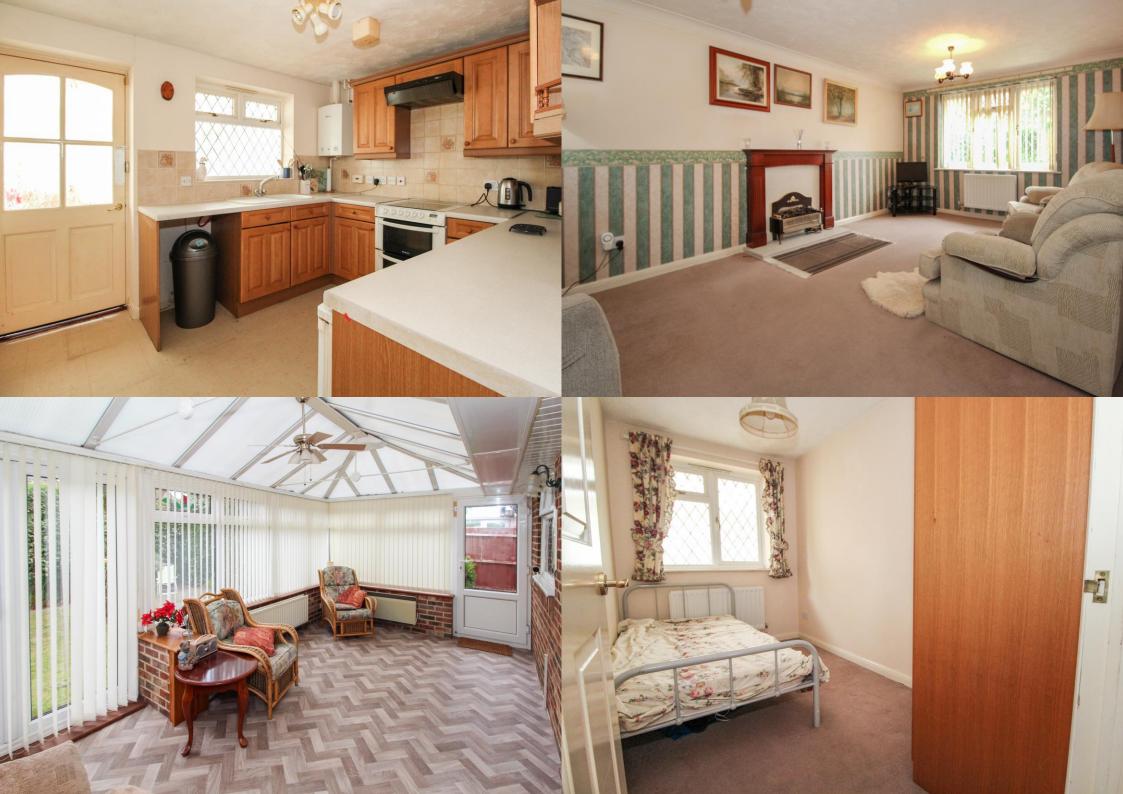

Towards the rear of the bungalow, the kitchen showcases a complement of wooden wall and base units, offering ample storage, along with the provision for additional appliances. This space seamlessly connects to a bright and inviting 17ft conservatory, perfect for relaxation. Through double doors, you step out to the private garden, characterized by its predominantly lush lawn.

The property's frontage presents a substantial garage and a driveway that allows for convenient parking.

Further enhancing its appeal, the residence lies in proximity to local schools and Hedge End's retail park, a hub for diverse dining and shopping options. The quaint village of Botley and quick access to the M27 motorway are only a brief drive away.